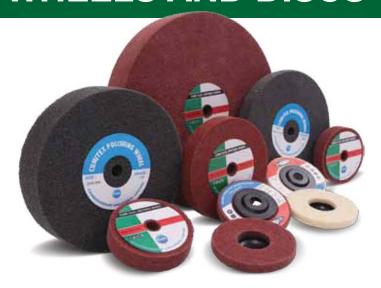

# **Wheels & Discs**

CUMI offers different types of nonwoven abrasive wheels and discs for machine assisted sanding operations. Made from premium quality Nylon fiber and coated with high performance synthetic abrasives and water proof resin bond, these products do not load / clog and can be used for both wet and dry applications.

## **CUMI FLEX UNITISED WHEELS**

### **Product Description**

Nonwoven abrasive wheels for blending and polishing applications for use in bench grinders.

# **CUMITEX POLISHING WHEELS**

### **Product Description**

Nonwoven abrasive wheels for polishing applications for use in bench grinders.

# **CUMITEX CONVOLUTE WHEELS**

### **Product Description**

Nonwoven abrasive wheels for de-burring and finishing applications for use in bench grinders.